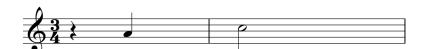

o complete the measures with the correct counts.
- 2. Add a note to complete the measures with the correct counts.
- 3. Cross out the note that makes each measure have an incorrect number of counts.
- 4. Cross out the note that makes each measure have an incorrect number of counts.
- 5. Write two measures of music in 3/4 time.
- 6. Write two measures of music in 4/4 time.
- 7. Write two measures of music in 2/4 time using quarter and half notes.
- 8. Write two measures of music in 4/4 time using whole, half, or quarter notes.
- 9. Write the C Major Scale in order using quarter notes. Write this in the Treble and Bass Clef.
- 10. Write two measures of music in 4/4 time using whole, half, or quarter notes and using notes in the C Major Scale. Copy your Treble Clef notes to the Bass Clef.













9:4

9:4

9:4

9:4