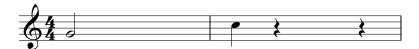

to complete the measures with the correct counts.
- 2. Add a note to complete the measures with the correct counts.
- 3. Cross out the note that makes each measure have an incorrect number of counts.
- 4. Cross out the note that makes each measure have an incorrect number of counts.
- 5. Write two measures of music in 3/4 time.
- 6. Write two measures of music in 4/4 time.
- 7. Write two measures of music in 2/4 time using quarter and half notes.
- 8. Write two measures of music in 4/4 time using whole, half, or quarter notes.
- 9. Write the C Major Scale in order using quarter notes. Write this in the Treble and Bass Clef.
- 10. Write two measures of music in 4/4 time using whole, half, or quarter notes and using notes in the C Major Scale. Copy your Treble Clef notes to the Bass Clef.













9:4

9:4

9:4

9:4