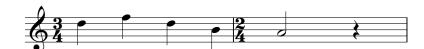

mplete the measures with the correct counts.
- 2. Add a note to complete the measures with the correct counts.
- 3. Cross out the note that makes each measure have an incorrect number of counts.
- 4. Cross out the note that makes each measure have an incorrect number of counts.
- 5. Write two measures of music in 3/4 time.
- 6. Write two measures of music in 4/4 time.
- 7. Write two measures of music in 2/4 time using quarter and half notes.
- 8. Write two measures of music in 4/4 time using whole, half, or quarter notes.
- 9. Write the C Major Scale in order using quarter notes. Write this in the Treble and Bass Clef.
- 10. Write two measures of music in 4/4 time using whole, half, or quarter notes and using notes in the C Major Scale. Copy your Treble Clef notes to the Bass Clef.













9:4

9:4

9:4

9:4