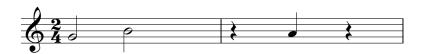

complete the measures with the correct counts.
- 2. Add a note to complete the measures with the correct counts.
- 3. Cross out the note that makes each measure have an incorrect number of counts.
- 4. Cross out the note that makes each measure have an incorrect number of counts.
- 5. Write two measures of music in 3/4 time.
- 6. Write two measures of music in 4/4 time.
- 7. Write two measures of music in 2/4 time using quarter and half notes.
- 8. Write two measures of music in 4/4 time using whole, half, or quarter notes.
- 9. Write the C Major Scale in order using quarter notes. Write this in the Treble and Bass Clef.
- 10. Write two measures of music in 4/4 time using whole, half, or quarter notes and using notes in the C Major Scale. Copy your Treble Clef notes to the Bass Clef.













9:4

9:4

9:4

9:4